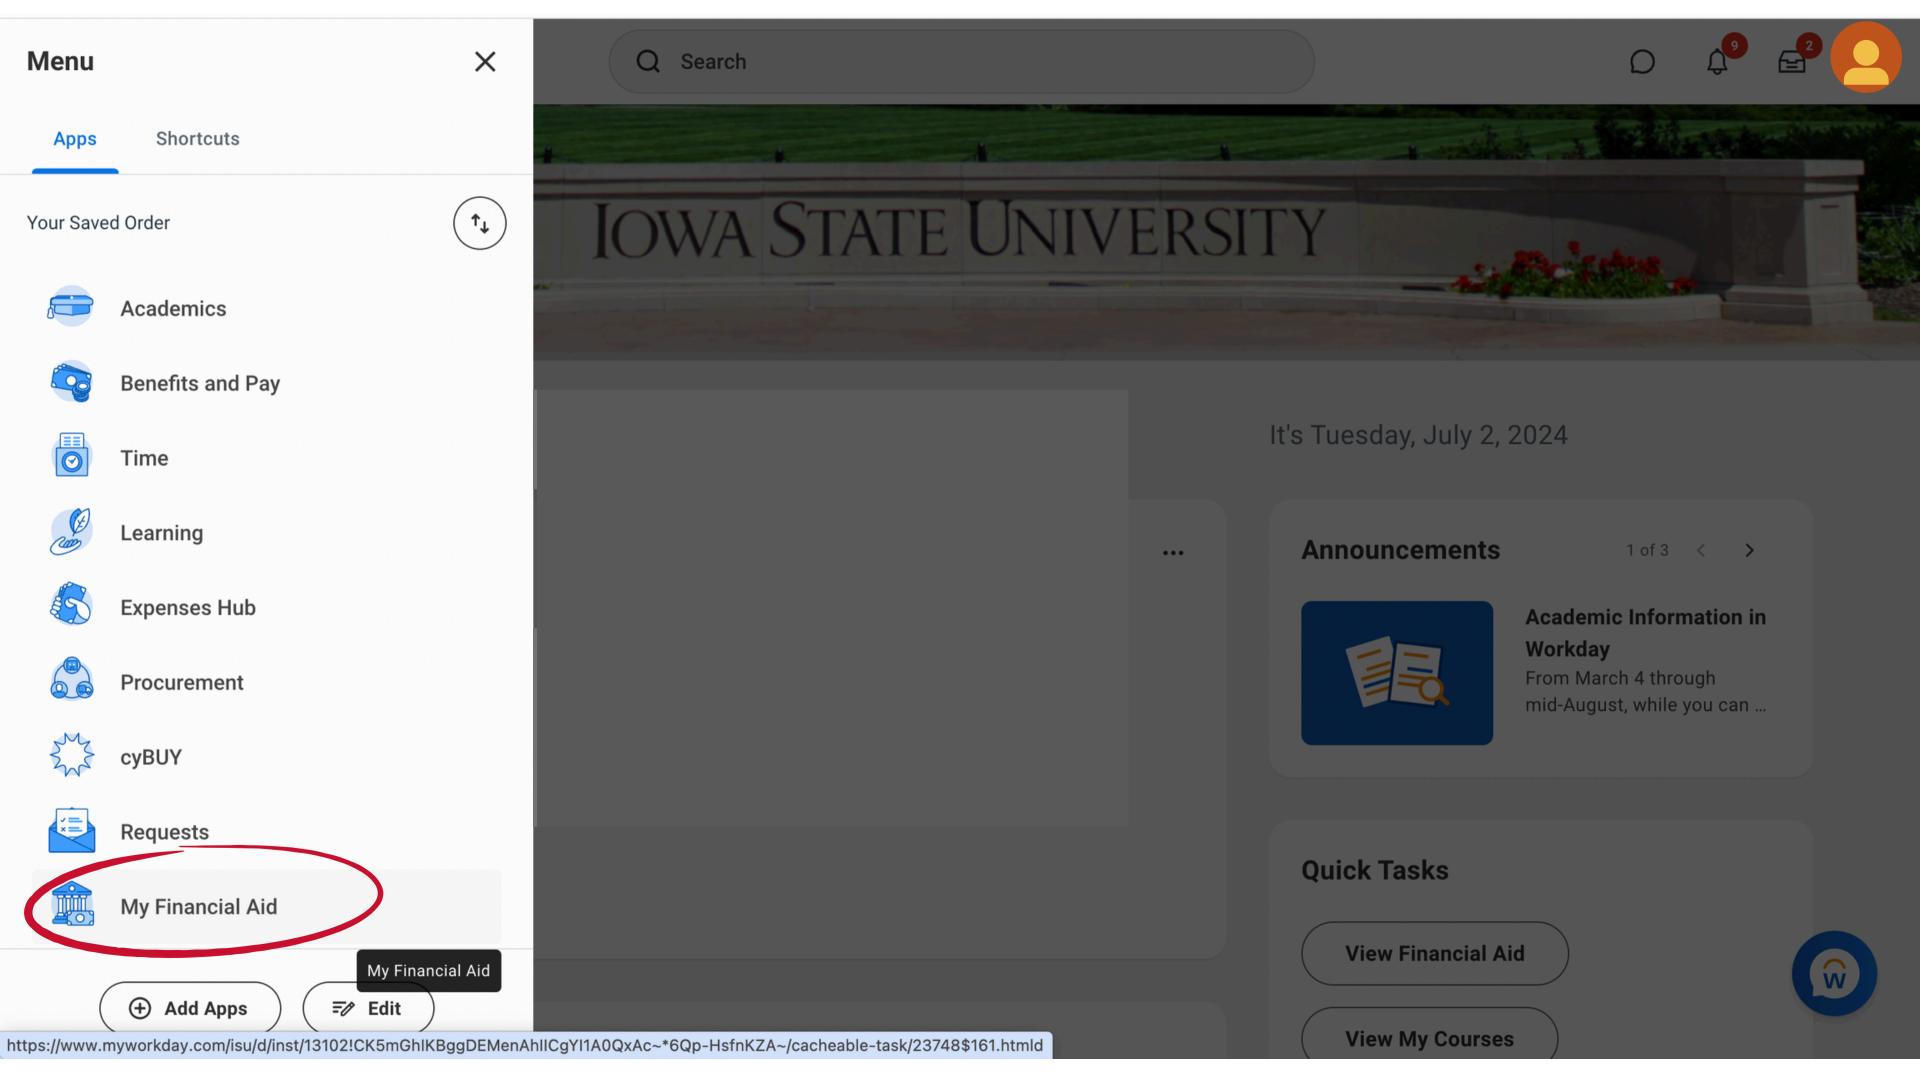

## IOWA STATE UNIVERSITY

Q Search your apps

Iowa State University

Sort ~

Work

Add section  $\oplus$ 

Notifications 2

Add apps

My Apps

 $\bigcirc$  Work

 $\oplus$  Add section

Last sign in: 2 minutes ago © 2024 Okta, Inc.

Privacy

Q Search

### IOWA STATE UNIVERSITY

Q Search your apps

Work

Add section  $\oplus$ 

Notifications (2)

Add apps

Sort 🗸

LinkedIn Learning

...

ISU Service Portal

...

Workday

Navigate Student

Add section

Last sign in: 2 minutes ago

© 2024 Okta, Inc.