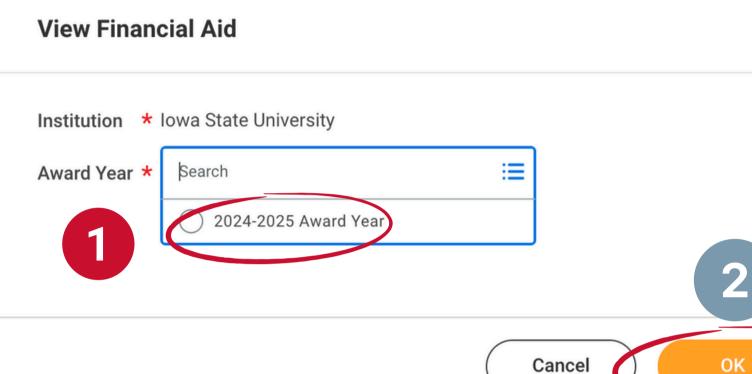

#### **Estimated Financial Aid**

**Grants and Scholarships** 

Loans

**Employment** 

**Total Financial Aid** 

**Total Estimated Costs** 

**Out of Pocket Without Loans** 

Out of Pocket With Loans

# Scroll down

Financial Aid Overview

**Estimated Costs** 

2024-2025 Award Year Summary

#### 2024-2025 Award Year Summary

**Total Amount Offered** 

**Total Amount Accepted** 

#### 2 items

| 2 items                                      |                |                 |
|----------------------------------------------|----------------|-----------------|
| Academic Period                              | Amount Offered | Amount Accepted |
| 2024 Fall Semester (08/26/2024-12/20/2024)   |                |                 |
| 2025 Spring Semester (01/21/2025-05/16/2025) |                |                 |