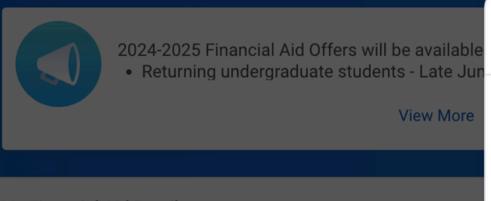

## ← My Financial Aid

2024-2025 Financial Aid Offers will be available in View Financial Aid:

• Returning undergraduate students - Late June

View More

Federal and State financial aid eligibility is restricted to enrollment in courses required for degree completion. This is monitored through your Program of Study (POS) Load Status.

Learn More About POS Load Status

My Financial Aid Details

View More ...

Report Private Scholarships (click Create Request and enter Repor...

Create Request

ISU My Requests

Financial Aid (see announcement above for availability)

View Financial Aid

Accept/Decline Awards