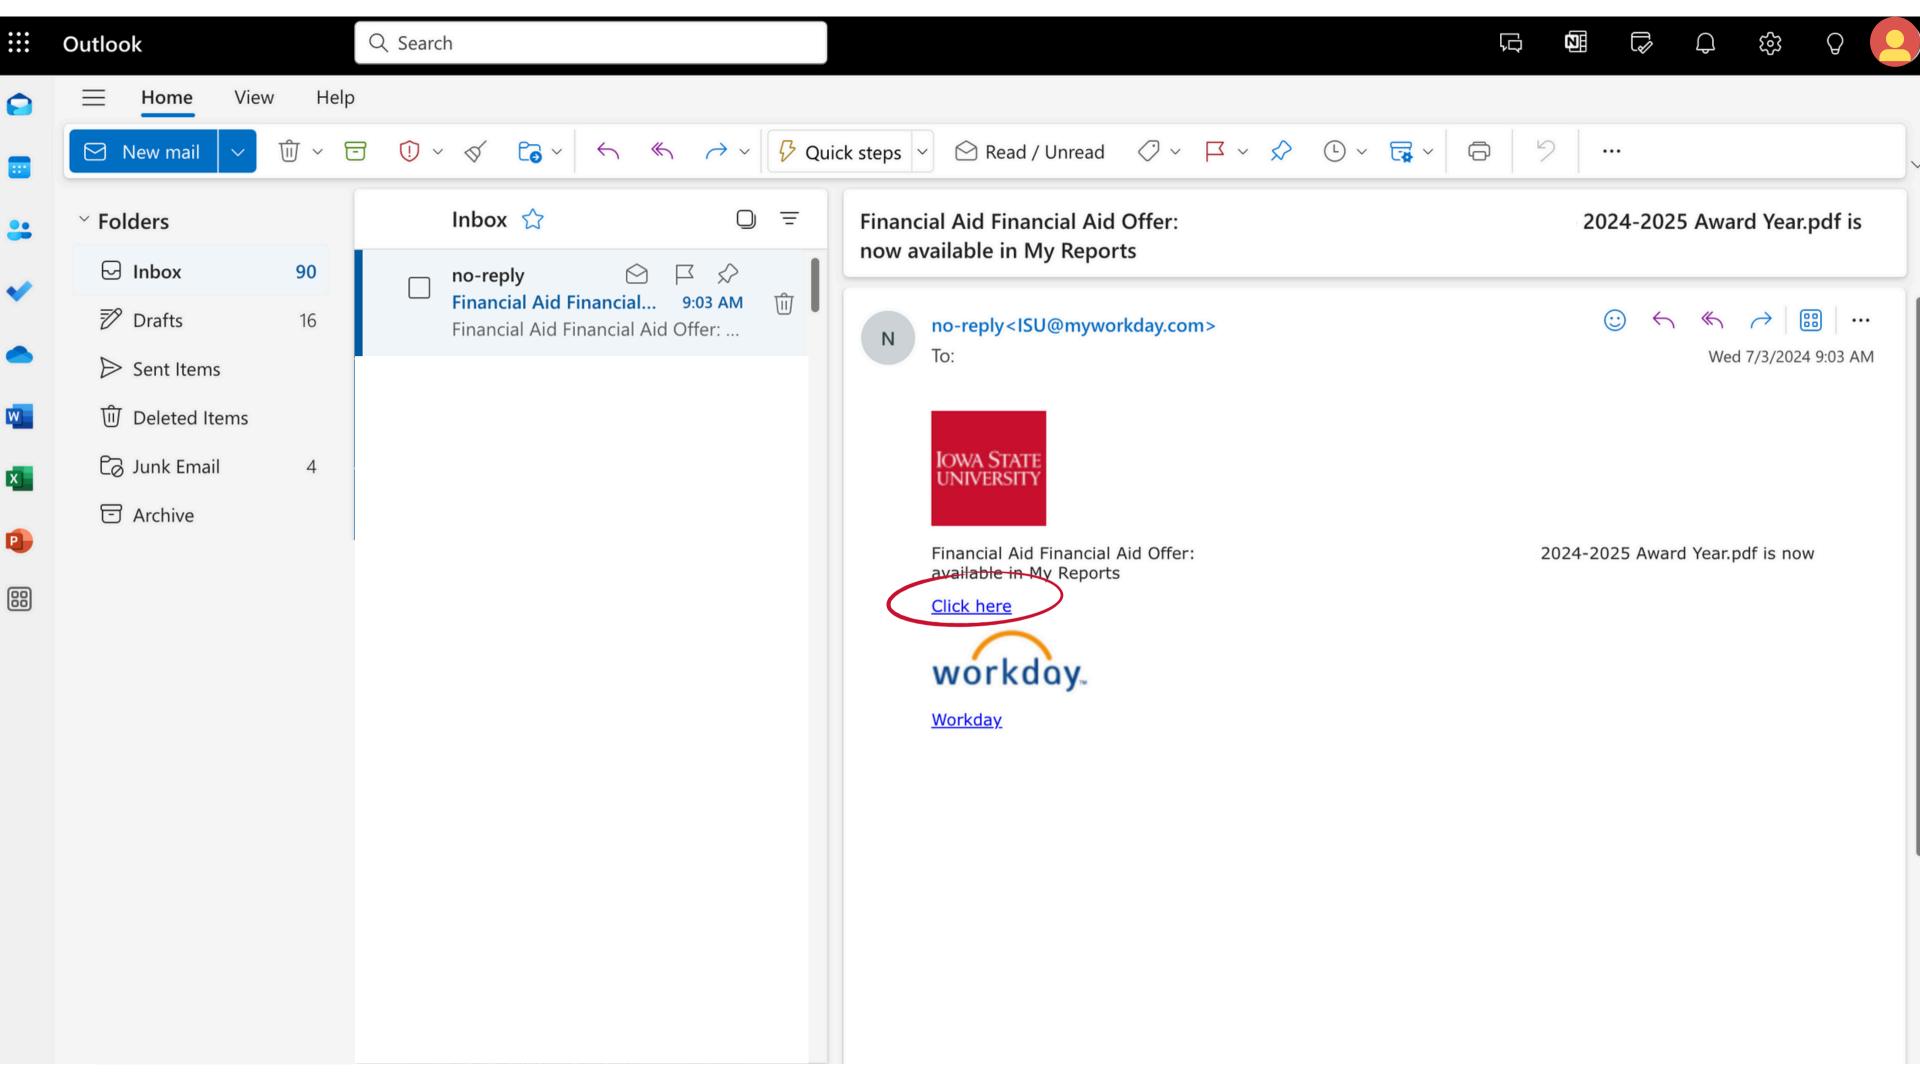

## **Print Financial Aid Financial Aid Offer**

Financial Aid Financial Aid Offer

Student

2024-2025 Award Year Financial Aid Award Year

Your PDF is being generated. Please check your Workday notification to download it. Message